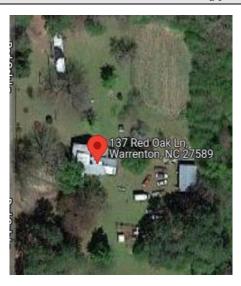

### **REAL PROPERTY RECORDS**

137 Red Oak Lane, Warrenton, NC, Warren County

This is Valerie Jordan's declared primary residence, owned by her parent, Percy Alston. This single-family residence has a 2022 assessed value of \$52,361. Jordan's parent has owned the property since August 1989. Jordan has declared it as her primary residence since registering to vote in Warren County in December 2020. The property lies in the confines of North Carolina's 3rd State Senate District, which is the district Jordan is running for.

(Google Maps, Accessed 6/23/22)