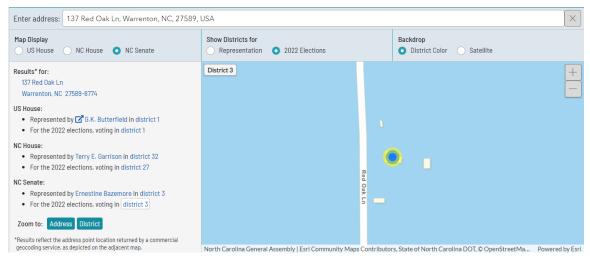

#### North Carolina State Senate District

**137 Red Oak Lane, Warrenton, North Carolina Lies Within The Confines Of North Carolina's 3rd State Senate District For The 2022 Elections.** (North Carolina State Legislative, Accessed 6/23/22)

| Enter address: 137 Red Oak Ln, Warrenton, NC, 27589,                                                                        | USA                                                           | ×                                                                   |
|-----------------------------------------------------------------------------------------------------------------------------|---------------------------------------------------------------|---------------------------------------------------------------------|
| Map Display US House NC House NC Senate                                                                                     | Show Districts for<br>Representation • 2022 Elections         | Backdrop District Color Satellite                                   |
| Results* for:<br>137 Red Oak Ln<br>Warrenton, NC 27589-8774                                                                 | District 3                                                    | +                                                                   |
| US House:<br>• Represented by 🖾 G.K. Butterfield in district 1<br>• For the 2022 elections, voting in district 1            |                                                               |                                                                     |
| NC House:<br>• Represented by Terry E. Garrison in district 32<br>• For the 2022 elections, voting in district 27           | 70                                                            | •                                                                   |
| NC Senate:<br>• Represented by Ernestine Bazemore in district 3<br>• For the 2022 elections, voting in district 3           | Red Oak L                                                     | -                                                                   |
| Zoom to: Address District                                                                                                   |                                                               |                                                                     |
| *Results reflect the address point location returned by a commercial<br>geocoding service, as depicted on the adjacent map. | North Carolina General Assembly   Esri Community Maps Contril | butors, State of North Carolina DOT, © OpenStreetMa Powered by Esri |

(North Carolina State Legislative, Accessed 6/23/22)