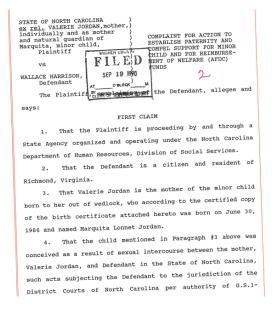

#### Child Support Lawsuit

- In September 1990, the state of North Carolina on behalf of Jordan filed a complaint against Wallace Harrison to establish paternity and seek child support payments.
  - In February 1991, Harrison agreed to pay \$58 per week to Jordan for child support, as well as a lump sum of \$783.50 to Warren County.
  - Between 1991 and 2002, Harrison's bi-weekly payments increase three times.
  - In July 2004, the payments were discontinued after Jordan and Harrison's daughter turned 18-years-old.