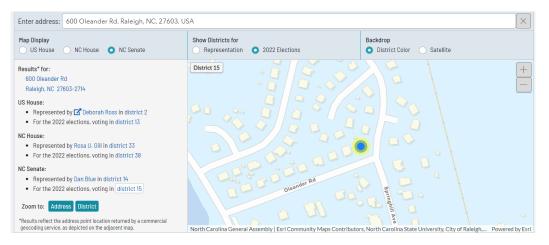

#### North Carolina State Senate District

600 Oleander Road, Raleigh, North Carolina Lies Within The Confines Of North Carolina's 15th State Senate District For The 2022 Elections. (North Carolina State Legislative, Accessed 6/23/22)

(North Carolina State Legislative, Accessed 6/23/22)