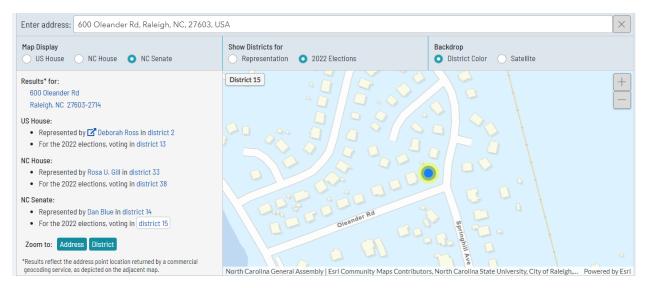

#### North Carolina State Senate District

600 Oleander Road, Raleigh, North Carolina Lies Within The Confines Of North Carolina's 15th State Senate District For The 2022 Elections. (North Carolina State Legislative, Accessed 6/23/22)

(North Carolina State Legislative, Accessed 6/23/22)