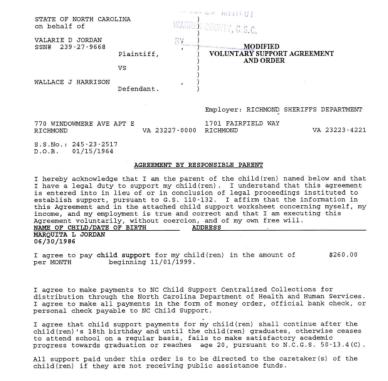

#### Child Support Lawsuit

- In September 1990, the state of North Carolina on behalf of Jordan filed a complaint against Wallace Harrison to establish paternity and seek child support payments.
  - In February 1991, Harrison agreed to pay \$58 per week to Jordan for child support, as well as a lump sum of \$783.50 to Warren County.
  - Between 1991 and 2002, Harrison's bi-weekly payments increase three times.
  - In July 2004, the payments were discontinued after Jordan and Harrison's daughter turned 18-years-old.

#### Valerie Jordan V. Brittany Alston

In August 2017, Jordan Filed A Small Claims Complaint Against Brittany Alston, Demanding \$2,910 In Warren County, North Carolina. (Case No. 17CVM185, Valerie Jordan V. Brittany Alston, Warren County Clerk Of Court, Filed 8/7/17)