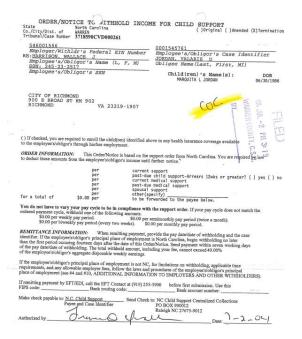

#### Child Support Lawsuit

- In September 1990, the state of North Carolina on behalf of Jordan filed a complaint against Wallace Harrison to establish paternity and seek child support payments.
  - In February 1991, Harrison agreed to pay \$58 per week to Jordan for child support, as well as a lump sum of \$783.50 to Warren County.
  - Between 1991 and 2002, Harrison's bi-weekly payments increase three times.
  - In July 2004, the payments were discontinued after Jordan and Harrison's daughter turned 18-years-old.